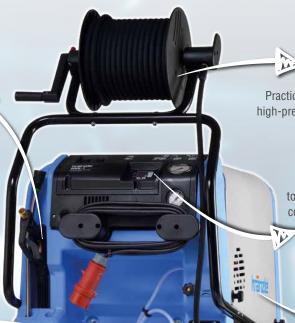

#### Tidy storage system

Practical stowing of the trigger gun with safety catch and lances

therm 895-1

#### **Integrated Hose drum**

Practical design and features a longer length high-pressure hose complete with folding crank (Version incl. hose drum)

### Digital operating panel

to control the water temperature and view cold/hot use operating time management

#### Removable covers

Protect the mechanical components from environmental factors and provide convenient access

#### Injector system for dispensing of cleaning agents

Trigger gun with safety catch

Stainless steel lance with flat jet nozzle

**Cleaning Agent Intake** 

| Technical specifications         |                | Three Phase       |
|----------------------------------|----------------|-------------------|
| Operating pressure adjustable    | psi            | 2830              |
| Max. admissible overpressure     | psi            | 3120              |
| Connected load                   | V / ~ / Hz / A | 400 / 3 / 50 / 12 |
| Motor speed                      | Rpm            | 1400              |
| Water output                     | l/min l/h      | 14.9 895          |
| kW                               |                | 5.5               |
| Volume water tank                | I              | 4                 |
| Hot water output adjustable      | °C             | 12-86             |
| Steam level                      | °C             | 155               |
| Heating output                   | kW             | 65                |
| Fuel tank                        | I              | 35                |
| Power supply cable               | m              | 7.5               |
| Dimensions L x W x H             | mm             | 1050 / 800 / 1000 |
| Weight                           | kg             | 220               |
| Detergent Injector               |                | •                 |
| Equipment                        |                |                   |
| Hose drum                        |                | •                 |
| Steel braided high-pressure hose | m              | 20                |